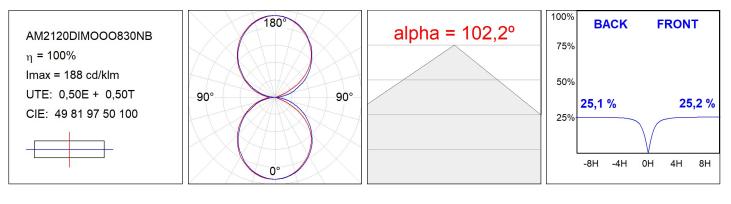

m

Matte black RAL 9011

Installation: Wall mounted

### **TECHNICAL SPECIFICATIONS:**

| Light output: | 3.960 lm                 | ٥K:           | 3000             |
|---------------|--------------------------|---------------|------------------|
| Plum:         | 34,8W                    | CRI :         | 80               |
| Efficacy:     | 113,8 lm/w               | MacAdam:      | 3                |
| Туре:         | MID POWER                | Power Supply: | 220-240V 50/60Hz |
| LED Lifetime: | >72.000 L80B10 (Ta=25ºC) | Gear:         | Electronic       |
| Power:        | 32W                      |               |                  |

## Light output tolerance +/- 10%



# **CUSTOM MADE OPTIONS:**





AM2120DIMOOO830NB

AMBIENT G2 LC 1200 D/I WW OP/OP BK

## **PHOTOMETRIC DATA :**





# ACCESORIES :

#### Assembly



Product code: AM2AC120ABK

Description: AMBIENT G2 ACC FRONT INT 1200 AN. BLACK

Product code: AM2AC120ABL

Description: AMBIENT G2 ACC FRONT INT 1200 AN. BLUE



Product code: AM2AC120ABZ





Product code: AM2AC120ACH

Description: AMBIENT G2 ACC FRONT INT 1200 AN. CHAMP



Product code: AM2AC120AGD



Product code: AM2AC120ARW

Description: AMBIENT G2 ACC FRONT INT 1200 AL RAW



Description: Product code: AMBIENT G2 ACC FRONT INT 1200MM BK



Product code: AM2AC120W

Description: AMBIENT G2 ACC FRONT INT 1200MM WH



Product code:

AM2ACECB

AM2AC120B

Description: AMBIENT G2 ACC END COVER BK



Product code: AM2ACECW

Description: AMBIENT G2 ACC END COVER WH

+34937366800 Tel. Web www.lamp.es