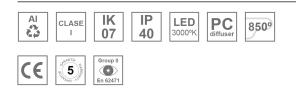

#### **Description:**

Finish:

LAMP surface wall mounted system AMBIENT G2 LC 1200 D/I. Manufactured from extruded aluminum with an 75% recycling rate with Opal polycarbonate diffusers. Model for LED MID-POWER, colour temperature 3000K and IRC80. Electronic ON OFF gear included. IP40, IK07 ratings. Insulation Class I. Photobiological safety group 0. LED life time: >72.000 L80B10. Available luminaire body finishes: White and black. Frontal accessory sold separately with the desired finish. White, Black, Raw o Anodised (Gold, Bronze, Champagne, Blue and Black).