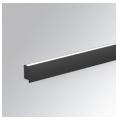

## AMBIENT G2 LC 1200 D/I WW OP/OP BK

Dimensions: 1.200 x 80 x 48 mm

Matte black RAL 9011

Installation: Wall mounted