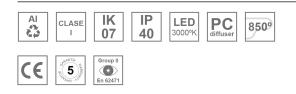

### **Description:**

Finish:

LAMP surface wall mounted system AMBIENT G2 LC 1200 D/I. Manufactured from extruded aluminum with an 75% recycling rate with Opal polycarbonate diffusers. Model for LED MID-POWER, colour temperature 3000K and IRC80. Electronic DALI gear included. IP40, IK07 ratings. Insulation Class I. Photobiological safety group 0. LED life time: >72.000 L80B10. Available luminaire body finishes: White and black. Frontal accessory sold separately with the desired finish. White, Black, Raw o Anodised (Gold, Bronze, Champagne, Blue and Black).

## **TECHNICAL SPECIFICATIONS:**

| Light output: | 3.960 lm                 | °K :          | 3000             |
|---------------|--------------------------|---------------|------------------|
| Plum:         | 34,5W                    | CRI :         | 80               |
| Efficacy:     | 114,8 lm/w               | MacAdam:      | 3                |
| Туре:         | MID POWER                | Power Supply: | 220-240V 50/60Hz |
| LED Lifetime: | >72.000 L80B10 (Ta=25ºC) | Gear:         | Adjustable DALI  |
| Power:        | 32W                      |               |                  |