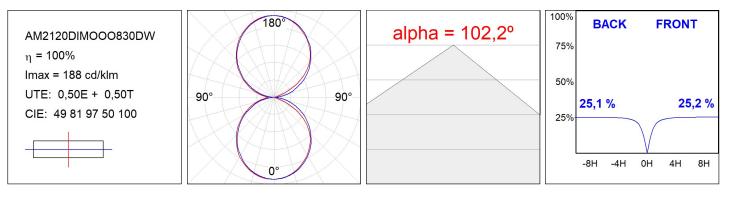

mm

Matte white RAL 9010

Installation: Wall mounted

## **TECHNICAL SPECIFICATIONS:**

| Light output: | 3.960 lm                 | °K :          | 3000             |
|---------------|--------------------------|---------------|------------------|
| Plum:         | 34,5W                    | CRI :         | 80               |
| Efficacy:     | 114,8 lm/w               | MacAdam:      | 3                |
| Туре:         | MID POWER                | Power Supply: | 220-240V 50/60Hz |
| LED Lifetime: | >72.000 L80B10 (Ta=25ºC) | Gear:         | Adjustable DALI  |
| Power:        | 32W                      |               |                  |

## Light output tolerance +/- 10%



# CUSTOM MADE OPTIONS:





AM2120DIMOOO830DW

AMBIENT G2 LC 1200 D/I WW OP/OP DA WH

## **PHOTOMETRIC DATA :**





# ACCESORIES :

#### Assembly



Product code: AM2AC120ABK

Description: AMBIENT G2 ACC FRONT INT 1200 AN. BLACK

Product code: AM2AC120ABL

Description: AMBIENT G2 ACC FRONT INT 1200 AN. BLUE



Product code: AM2AC120ABZ





Product code: AM2AC120ACH

Description: AMBIENT G2 ACC FRONT INT 1200 AN. CHAMP



Product code: AM2AC120AGD



Product code: AM2AC120ARW

Description: AMBIENT G2 ACC FRONT INT 1200 AL RAW



Description: Product code: AMBIENT G2 ACC FRONT INT 1200MM BK



Product code: AM2AC120W

Description: AMBIENT G2 ACC FRONT INT 1200MM WH



Product code:

AM2ACECB

AM2AC120B

Description: AMBIENT G2 ACC END COVER BK



Product code: AM2ACECW

Description: AMBIENT G2 ACC END COVER WH

+34937366800 Tel. Web www.lamp.es