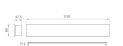

Dimensions: 1.200 x 80 x 48 mm

Matte white RAL 9010

Installation: Wall mounted