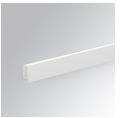

### **Description:**

Finish:

Dimensions:

LAMP surface wall mounted system AMBIENT G2 LC 1200 D/I. Manufactured from extruded aluminum with an 75% recycling rate with Opal polycarbonate diffusers. Model for LED MID-POWER, colour temperature 4000K and IRC80. Electronic ON OFF gear included. IP40, IK07 ratings. Insulation Class I. Photobiological safety group 0. LED life time: >72.000 L80B10. Available luminaire body finishes: White and black. Frontal accessory sold separately with the desired finish. White, Black, Raw o Anodised (Gold, Bronze, Champagne, Blue and Black).

Matte white RAL 9010 s: 1.200 x 80 x 48 mm

Installation: Wall mounted