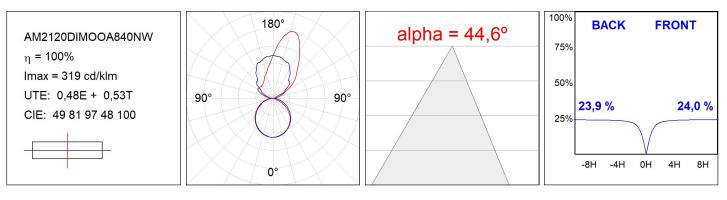

10 s: 1.200 x 80 x 48 mm

Installation: Wall mounted

## **TECHNICAL SPECIFICATIONS:**

| Light output: | 4.360 lm                 | ⁰K :          | 4000             |
|---------------|--------------------------|---------------|------------------|
| Plum:         | 34,8W                    | CRI :         | 80               |
| Efficacy:     | 125,3 lm/w               | MacAdam:      | 3                |
| Туре:         | MID POWER                | Power Supply: | 220-240V 50/60Hz |
| LED Lifetime: | >72.000 L80B10 (Ta=25ºC) | Gear:         | Electronic       |
| Power:        | 32W                      |               |                  |

## Light output tolerance +/- 10%



# **CUSTOM MADE OPTIONS:**





AM2120DIMOOA840NW

AMBIENT G2 LC 1200 D/I NW OP/AS WH

## **PHOTOMETRIC DATA :**





# ACCESORIES :

#### Assembly



Product code: AM2AC120ABK

Description: AMBIENT G2 ACC FRONT INT 1200 AN. BLACK

Product code: AM2AC120ABL

Description: AMBIENT G2 ACC FRONT INT 1200 AN. BLUE



Product code: AM2AC120ABZ





Product code: AM2AC120ACH

Description: AMBIENT G2 ACC FRONT INT 1200 AN. CHAMP



Product code: AM2AC120AGD



Product code: AM2AC120ARW

Description: AMBIENT G2 ACC FRONT INT 1200 AL RAW



Description: Product code: AMBIENT G2 ACC FRONT INT 1200MM BK



Product code: AM2AC120W

Description: AMBIENT G2 ACC FRONT INT 1200MM WH



Product code:

AM2ACECB

AM2AC120B

Description: AMBIENT G2 ACC END COVER BK



Product code: AM2ACECW

Description: AMBIENT G2 ACC END COVER WH

+34937366800 Tel. Web www.lamp.es