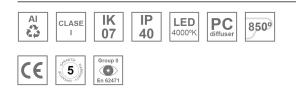

### **Description:**

Finish:

Dimensions:

LAMP surface wall mounted system AMBIENT G2 LC 1200 D/I. Manufactured from extruded aluminum with an 75% recycling rate with Opal polycarbonate diffusers. Model for LED MID-POWER, colour temperature 4000K and IRC80. Electronic ON OFF gear included. IP40, IK07 ratings. Insulation Class I. Photobiological safety group 0. LED life time: >72.000 L80B10. Available luminaire body finishes: White and black. Frontal accessory sold separately with the desired finish. White, Black, Raw o Anodised (Gold, Bronze, Champagne, Blue and Black).