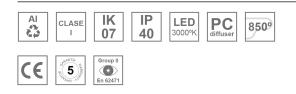

#### **Description:**

Finish:

LAMP surface wall mounted system AMBIENT G2 LC 1200 D/I. Manufactured from extruded aluminum with an 75% recycling rate with Opal polycarbonate diffusers. Model for LED MID-POWER, colour temperature 3000K and IRC80. Electronic ON OFF gear included. IP40, IK07 ratings. Insulation Class I. Photobiological safety group 0. LED life time: >72.000 L80B10. Available luminaire body finishes: White and black. Frontal accessory sold separately with the desired finish. White, Black, Raw o Anodised (Gold, Bronze, Champagne, Blue and Black).

#### **TECHNICAL SPECIFICATIONS:**

| Light output: | 4.156 lm                 | °K :          | 3000             |
|---------------|--------------------------|---------------|------------------|
| Plum:         | 34,8W                    | CRI :         | 80               |
| Efficacy:     | 119,4 lm/w               | MacAdam:      | 3                |
| Туре:         | MID POWER                | Power Supply: | 220-240V 50/60Hz |
| LED Lifetime: | >72.000 L80B10 (Ta=25ºC) | Gear:         | Electronic       |
| Power:        | 32W                      |               |                  |