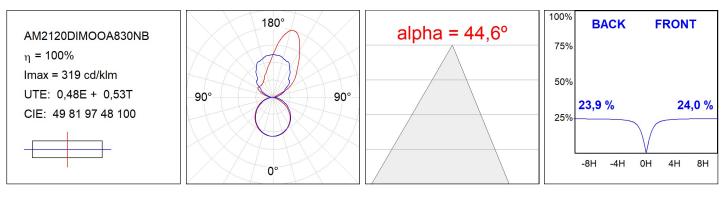

48 mm

Matte black RAL 9011

Installation: Wall mounted

#### **TECHNICAL SPECIFICATIONS:**

| Light output: | 4.156 lm                 | °K :          | 3000             |
|---------------|--------------------------|---------------|------------------|
| Plum:         | 34,8W                    | CRI :         | 80               |
| Efficacy:     | 119,4 lm/w               | MacAdam:      | 3                |
| Туре:         | MID POWER                | Power Supply: | 220-240V 50/60Hz |
| LED Lifetime: | >72.000 L80B10 (Ta=25ºC) | Gear:         | Electronic       |
| Power:        | 32W                      |               |                  |

## Light output tolerance +/- 10%



# **CUSTOM MADE OPTIONS:**





AM2120DIMOOA830NB

AMBIENT G2 LC 1200 D/I WW OP/AS BK

# PHOTOMETRIC DATA :





# ACCESORIES :

#### Assembly



Product code: AM2AC120ABK

Description: AMBIENT G2 ACC FRONT INT 1200 AN. BLACK

Product code: AM2AC120ABL

Description: AMBIENT G2 ACC FRONT INT 1200 AN. BLUE



Product code: AM2AC120ABZ





Product code: AM2AC120ACH

Description: AMBIENT G2 ACC FRONT INT 1200 AN. CHAMP



Product code: AM2AC120AGD



Product code: AM2AC120ARW

Description: AMBIENT G2 ACC FRONT INT 1200 AL RAW



Description: Product code: AMBIENT G2 ACC FRONT INT 1200MM BK



Product code: AM2AC120W

Description: AMBIENT G2 ACC FRONT INT 1200MM WH



Product code:

AM2ACECB

AM2AC120B

Description: AMBIENT G2 ACC END COVER BK



Product code: AM2ACECW

Description: AMBIENT G2 ACC END COVER WH

+34937366800 Tel. Web www.lamp.es