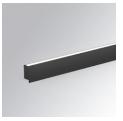

## AMBIENT G2 LC 1200 D/I WW OP/AS BK

#### **Description:**

Finish:

LAMP surface wall mounted system AMBIENT G2 LC 1200 D/I. Manufactured from extruded aluminum with an 75% recycling rate with Opal polycarbonate diffusers. Model for LED MID-POWER, colour temperature 3000K and IRC80. Electronic ON OFF gear included. IP40, IK07 ratings. Insulation Class I. Photobiological safety group 0. LED life time: >72.000 L80B10. Available luminaire body finishes: White and black. Frontal accessory sold separately with the desired finish. White, Black, Raw o Anodised (Gold, Bronze, Champagne, Blue and Black).

Dimensions: 1.200 x 80 x 48 mm

Matte black RAL 9011

Installation: Wall mounted