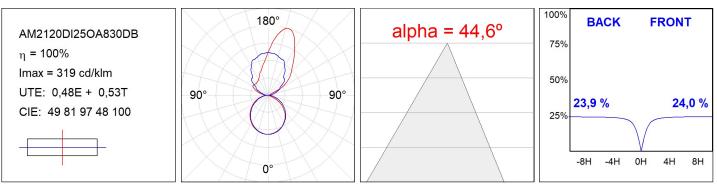

### **TECHNICAL SPECIFICATIONS:**

| Light output: | 4.156 lm                 | ⁰K :          | 3000             |
|---------------|--------------------------|---------------|------------------|
| Plum:         | 34,5W                    | CRI :         | 80               |
| Efficacy:     | 120,5 lm/w               | MacAdam:      | 3                |
| Туре:         | MID POWER                | Power Supply: | 220-240V 50/60Hz |
| LED Lifetime: | >72.000 L80B10 (Ta=25°C) | Gear:         | Adjustable DALI  |
| Power:        | 32W                      |               |                  |

### Light output tolerance +/- 10%