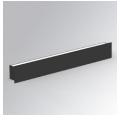

#### **Description:**

Finish:

Dimensions:

LAMP surface wall mounted fixture AMBIENT G2 IND 1200 D/I. Manufactured from extruded aluminum with an 75% recycling rate with Opal diffuser and Asymetric optic . Model for LED MID-POWER, colour temperature 3000K and IRC80. Electronic DALI gear included. IP40, IK07 ratings. Insulation Class I. Photobiological safety group 0. LED life time: >72.000 L80B10. Available luminaire body finishes: White and black. Frontal accessory sold separately with the desired finish. White, Black, Raw o Anodised (Gold, Bronze, Champagne, Blue and Black).

Matte black RAL 9011 s: 1.200 x 80 x 48 mm

Installation: Wall mounted