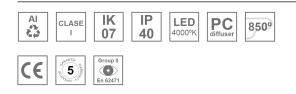

#### Description:

Finish:

LAMP surface wall mounted system AMBIENT G2 LC 600 DIR. Manufactured from extruded aluminum with an 75% recycling rate with Opal polycarbonate diffusers. Model for LED MID-POWER, colour temperature 4000K and IRC80. Electronic ON OFF gear included. IP40, IK07 ratings. Insulation Class I. Photobiological safety group 0. LED life time: >72.000 L80B10. Available luminaire body finishes: White and black. Frontal accessory sold separately with the desired finish. White, Black, Raw o Anodised (Gold, Bronze, Champagne, Blue and Black).