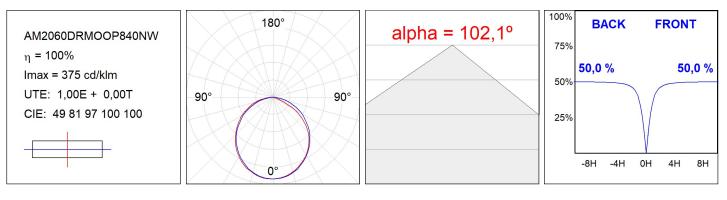

### **TECHNICAL SPECIFICATIONS:**

| Light output: | 1.039 lm                 | ⁰K :          | 4000             |
|---------------|--------------------------|---------------|------------------|
| Plum:         | 9,6W                     | CRI :         | 80               |
| Efficacy:     | 108,2 lm/w               | MacAdam:      | 3                |
| Туре:         | MID POWER                | Power Supply: | 220-240V 50/60Hz |
| LED Lifetime: | >72.000 L80B10 (Ta=25°C) | Gear:         | Electronic       |
| Power:        | 8W                       |               |                  |

# PHOTOMETRIC DATA :