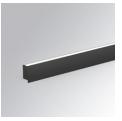

### AMBIENT G2 LC 600 DIR NW OPAL BK

#### Description:

LAMP surface wall mounted system AMBIENT G2 LC 600 DIR. Manufactured from extruded aluminum with an 75% recycling rate with Opal polycarbonate diffusers. Model for LED MID-POWER, colour temperature 4000K and IRC80. Electronic ON OFF gear included. IP40, IK07 ratings. Insulation Class I. Photobiological safety group 0. LED life time: >72.000 L80B10. Available luminaire body finishes: White and black. Frontal accessory sold separately with the desired finish. White, Black, Raw o Anodised (Gold, Bronze, Champagne, Blue and Black).

| 8 |  |
|---|--|
|   |  |

Finish:Matte black RAL 9011Dimensions:600 x 80 x 48 mm

Installation: Wall mounted