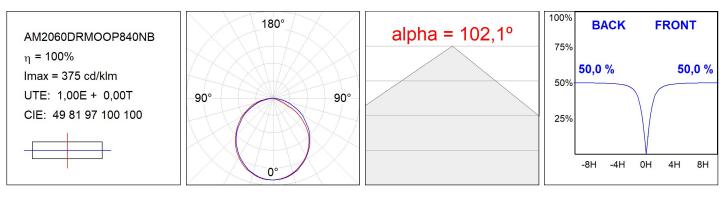

### AM2060DRMOOP840NB

#### **TECHNICAL SPECIFICATIONS:**

| Light output: | 1.039 lm                 | ⁰К:           | 4000             |
|---------------|--------------------------|---------------|------------------|
| Plum:         | 9,6W                     | CRI :         | 80               |
| Efficacy:     | 108,2 lm/w               | MacAdam:      | 3                |
| Туре:         | MID POWER                | Power Supply: | 220-240V 50/60Hz |
| LED Lifetime: | >72.000 L80B10 (Ta=25°C) | Gear:         | Electronic       |
| Power:        | 8W                       |               |                  |

## Light output tolerance +/- 10%

## **PHOTOMETRIC DATA :**