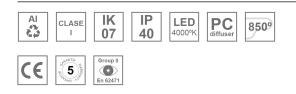

#### Description:

LAMP surface wall mounted system AMBIENT G2 LC 600 DIR. Manufactured from extruded aluminum with an 75% recycling rate with Opal polycarbonate diffusers. Model for LED MID-POWER, colour temperature 4000K and IRC80. Electronic ON OFF gear included. IP40, IK07 ratings. Insulation Class I. Photobiological safety group 0. LED life time: >72.000 L80B10. Available luminaire body finishes: White and black. Frontal accessory sold separately with the desired finish. White, Black, Raw o Anodised (Gold, Bronze, Champagne, Blue and Black).

#### **TECHNICAL SPECIFICATIONS:**

| Light output: | 1.039 lm                 | ⁰К:           | 4000             |
|---------------|--------------------------|---------------|------------------|
| Plum:         | 9,6W                     | CRI :         | 80               |
| Efficacy:     | 108,2 lm/w               | MacAdam:      | 3                |
| Туре:         | MID POWER                | Power Supply: | 220-240V 50/60Hz |
| LED Lifetime: | >72.000 L80B10 (Ta=25°C) | Gear:         | Electronic       |
| Power:        | 8W                       |               |                  |