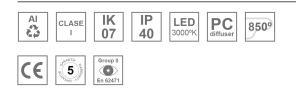

#### Description:

LAMP surface wall mounted system AMBIENT G2 LC 600 DIR. Manufactured from extruded aluminum with an 75% recycling rate with Opal polycarbonate diffusers. Model for LED MID-POWER, colour temperature 3000K and IRC80. Electronic ON OFF gear included. IP40, IK07 ratings. Insulation Class I. Photobiological safety group 0. LED life time: >72.000 L80B10. Available luminaire body finishes: White and black. Frontal accessory sold separately with the desired finish. White, Black, Raw o Anodised (Gold, Bronze, Champagne, Blue and Black).

### **TECHNICAL SPECIFICATIONS:**

| Light output: | 990 lm                   | ⁰К :          | 3000             |
|---------------|--------------------------|---------------|------------------|
| Plum:         | 9,6W                     | CRI :         | 80               |
| Efficacy:     | 103,1 lm/w               | MacAdam:      | 3                |
| Туре:         | MID POWER                | Power Supply: | 220-240V 50/60Hz |
| LED Lifetime: | >72.000 L80B10 (Ta=25°C) | Gear:         | Electronic       |
| Power:        | 8W                       |               |                  |