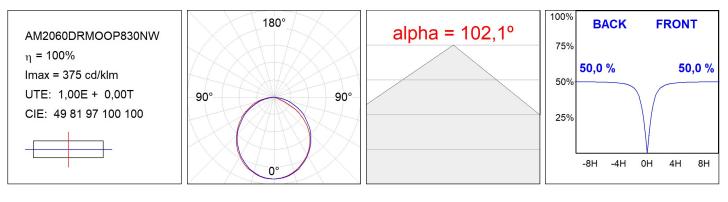

L 9010Dimensions:600 x 80 x 48 mm

Installation: Wall mounted

### **TECHNICAL SPECIFICATIONS:**

| Light output: | 990 lm                   | ⁰К :          | 3000             |
|---------------|--------------------------|---------------|------------------|
| Plum:         | 9,6W                     | CRI :         | 80               |
| Efficacy:     | 103,1 lm/w               | MacAdam:      | 3                |
| Туре:         | MID POWER                | Power Supply: | 220-240V 50/60Hz |
| LED Lifetime: | >72.000 L80B10 (Ta=25°C) | Gear:         | Electronic       |
| Power:        | 8W                       |               |                  |

## Light output tolerance +/- 10%



# CUSTOM MADE OPTIONS:





AM2060DRMOOP830NW

AMBIENT G2 LC 600 DIR WW OPAL WH

## PHOTOMETRIC DATA :





# ACCESORIES :

#### Assembly



Product code: AM2AC060ABK

Description: AMBIENT G2 ACC FRONT END 600 AN. BLACK

Product code: AM2AC060ABL

Description: AMBIENT G2 ACC FRONT END 600 AN. BLUE



Product code: AM2AC060ABZ





Product code: AM2AC060ACH

Description: AMBIENT G2 ACC FRONT END 600 AN. CHAMP



Product code: AM2AC060AGD



Product code: AM2AC060ARW

Description: AMBIENT G2 ACC FRONT END 600 AL RAW



Product code: AM2AC060B



Product code: AM2AC060W

Description: AMBIENT G2 ACC FRONT END 600MM WH



Product code: AM2ACECB

Description: AMBIENT G2 ACC END COVER BK



Product code: AM2ACECW

Description: AMBIENT G2 ACC END COVER WH

Tel. +34937366800 Web www.lamp.es