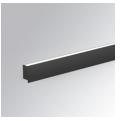

## AMBIENT G2 LC 600 DIR WW OPAL BK

### **Description:**

LAMP surface wall mounted system AMBIENT G2 LC 600 DIR. Manufactured from extruded aluminum with an 75% recycling rate with Opal polycarbonate diffusers. Model for LED MID-POWER, colour temperature 3000K and IRC80. Electronic ON OFF gear included. IP40, IK07 ratings. Insulation Class I. Photobiological safety group 0. LED life time: >72.000 L80B10. Available luminaire body finishes: White and black. Frontal accessory sold separately with the desired finish. White, Black, Raw o Anodised (Gold, Bronze, Champagne, Blue and Black).

| 47,5 | - | 578,5 |  |
|------|---|-------|--|
| -    |   |       |  |
|      |   |       |  |
|      |   |       |  |
|      |   |       |  |

Finish:Matte black RAL 9011Dimensions:600 x 80 x 48 mm

Installation: Wall mounted