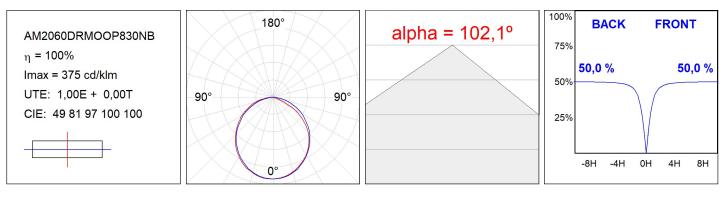

9011Dimensions:600 x 80 x 48 mm

Installation: Wall mounted

## **TECHNICAL SPECIFICATIONS:**

| Light output: | 990 lm                   | ⁰К:           | 3000             |
|---------------|--------------------------|---------------|------------------|
| Plum:         | 9,6W                     | CRI :         | 80               |
| Efficacy:     | 103,1 lm/w               | MacAdam:      | 3                |
| Туре:         | MID POWER                | Power Supply: | 220-240V 50/60Hz |
| LED Lifetime: | >72.000 L80B10 (Ta=25°C) | Gear:         | Electronic       |
| Power:        | 8W                       |               |                  |

## Light output tolerance +/- 10%



# **CUSTOM MADE OPTIONS:**





AM2060DRMOOP830NB

AMBIENT G2 LC 600 DIR WW OPAL BK

# PHOTOMETRIC DATA :





# ACCESORIES :

#### Assembly



Product code: AM2AC060ABK

Description: AMBIENT G2 ACC FRONT END 600 AN. BLACK

Product code: AM2AC060ABL

Description: AMBIENT G2 ACC FRONT END 600 AN. BLUE



Product code: AM2AC060ABZ





Product code: AM2AC060ACH

Description: AMBIENT G2 ACC FRONT END 600 AN. CHAMP



Product code: AM2AC060AGD



Product code: AM2AC060ARW

Description: AMBIENT G2 ACC FRONT END 600 AL RAW



Product code: AM2AC060B



Product code: AM2AC060W

Description: AMBIENT G2 ACC FRONT END 600MM WH



Product code: AM2ACECB

Description: AMBIENT G2 ACC END COVER BK



Product code: AM2ACECW

Description: AMBIENT G2 ACC END COVER WH

Tel. +34937366800 Web www.lamp.es