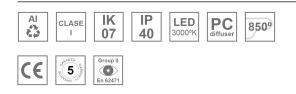

### **Description:**

LAMP surface wall mounted system AMBIENT G2 LC 600 DIR. Manufactured from extruded aluminum with an 75% recycling rate with Opal polycarbonate diffusers. Model for LED MID-POWER, colour temperature 3000K and IRC80. Electronic ON OFF gear included. IP40, IK07 ratings. Insulation Class I. Photobiological safety group 0. LED life time: >72.000 L80B10. Available luminaire body finishes: White and black. Frontal accessory sold separately with the desired finish. White, Black, Raw o Anodised (Gold, Bronze, Champagne, Blue and Black).

## **TECHNICAL SPECIFICATIONS:**

| Light output: | 990 lm                   | ⁰К:           | 3000             |
|---------------|--------------------------|---------------|------------------|
| Plum:         | 9,6W                     | CRI :         | 80               |
| Efficacy:     | 103,1 lm/w               | MacAdam:      | 3                |
| Туре:         | MID POWER                | Power Supply: | 220-240V 50/60Hz |
| LED Lifetime: | >72.000 L80B10 (Ta=25°C) | Gear:         | Electronic       |
| Power:        | 8W                       |               |                  |