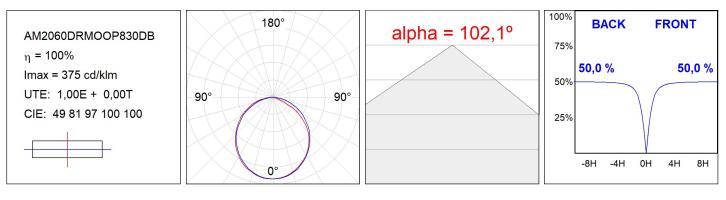

Dimensions:600 x 80 x 48 mm

Installation: Wall mounted

### **TECHNICAL SPECIFICATIONS:**

| Light output: | 990 lm                   | ⁰K :          | 3000             |
|---------------|--------------------------|---------------|------------------|
| Plum:         | 9,8W                     | CRI :         | 80               |
| Efficacy:     | 101 lm/w                 | MacAdam:      | 3                |
| Туре:         | MID POWER                | Power Supply: | 220-240V 50/60Hz |
| LED Lifetime: | >72.000 L80B10 (Ta=25°C) | Gear:         | Adjustable DALI  |
| Power:        | 8W                       |               |                  |

## Light output tolerance +/- 10%



# **CUSTOM MADE OPTIONS:**





AM2060DRMOOP830DB

AMBIENT G2 LC 600 DIR WW OPAL DA BK

# PHOTOMETRIC DATA :





# ACCESORIES :

#### Assembly



Product code: AM2AC060ABK

Description: AMBIENT G2 ACC FRONT END 600 AN. BLACK

Product code: AM2AC060ABL

Description: AMBIENT G2 ACC FRONT END 600 AN. BLUE



Product code: AM2AC060ABZ





Product code: AM2AC060ACH

Description: AMBIENT G2 ACC FRONT END 600 AN. CHAMP



Product code: AM2AC060AGD



Product code: AM2AC060ARW

Description: AMBIENT G2 ACC FRONT END 600 AL RAW



Product code: AM2AC060B



Product code: AM2AC060W

Description: AMBIENT G2 ACC FRONT END 600MM WH



Product code: AM2ACECB

Description: AMBIENT G2 ACC END COVER BK



Product code: AM2ACECW

Description: AMBIENT G2 ACC END COVER WH

Tel. +34937366800 Web www.lamp.es