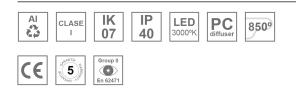

### **Description:**

LAMP surface wall mounted system AMBIENT G2 LC 600 DIR. Manufactured from extruded aluminum with an 75% recycling rate with Opal polycarbonate diffusers. Model for LED MID-POWER, colour temperature 3000K and IRC80. Electronic DALI gear included. IP40, IK07 ratings. Insulation Class I. Photobiological safety group 0. LED life time: >72.000 L80B10. Available luminaire body finishes: White and black. Frontal accessory sold separately with the desired finish. White, Black, Raw o Anodised (Gold, Bronze, Champagne, Blue and Black).

### **TECHNICAL SPECIFICATIONS:**

| Light output: | 990 lm                   | ⁰K :          | 3000             |
|---------------|--------------------------|---------------|------------------|
| Plum:         | 9,8W                     | CRI :         | 80               |
| Efficacy:     | 101 lm/w                 | MacAdam:      | 3                |
| Туре:         | MID POWER                | Power Supply: | 220-240V 50/60Hz |
| LED Lifetime: | >72.000 L80B10 (Ta=25°C) | Gear:         | Adjustable DALI  |
| Power:        | 8W                       |               |                  |