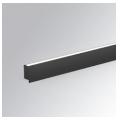

## AMBIENT G2 LC 600 DIR NW GRAZER BK

| 47,5 | 578,5 |  |
|------|-------|--|
| 8    |       |  |
| 9/21 |       |  |

Finish:Matte black RAL 9011Dimensions:600 x 80 x 48 mm

Installation: Wall mounted