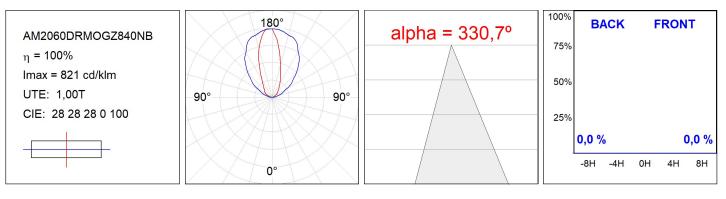

# **PHOTOMETRIC DATA :**

#### **TECHNICAL SPECIFICATIONS:**

| Light output: | 2.109 lm                | ⁰K :          | 4000             |
|---------------|-------------------------|---------------|------------------|
| Plum:         | 15,8W                   | CRI :         | 80               |
| Efficacy:     | 133,5 lm/w              | MacAdam:      | 3                |
| Туре:         | MID POWER               | Power Supply: | 220-240V 50/60Hz |
| LED Lifetime: | 63.000 L90B10 (Ta=25°C) | Gear:         | Electronic       |
| Power:        | 13W                     |               |                  |