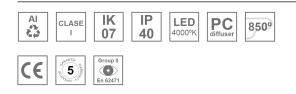

#### **Description:**

LAMP surface wall mounted system AMBIENT G2 LC 600 DIR. Manufactured from extruded aluminum with an 75% recycling rate with Grazer polycarbonate optic. Model for LED MID-POWER, colour temperature 4000K and IRC80. Electronic ON OFF gear included. IP40, IK07 ratings. Insulation Class I. Photobiological safety group 0. LED life time: 63.000 L90B10. Available luminaire body finishes: White and black. Frontal accessory sold separately with the desired finish. White, Black, Raw o Anodised (Gold, Bronze, Champagne, Blue and Black).

#### **TECHNICAL SPECIFICATIONS:**

| Light output: | 2.109 lm                | ⁰K :          | 4000             |
|---------------|-------------------------|---------------|------------------|
| Plum:         | 15,8W                   | CRI :         | 80               |
| Efficacy:     | 133,5 lm/w              | MacAdam:      | 3                |
| Туре:         | MID POWER               | Power Supply: | 220-240V 50/60Hz |
| LED Lifetime: | 63.000 L90B10 (Ta=25°C) | Gear:         | Electronic       |
| Power:        | 13W                     |               |                  |