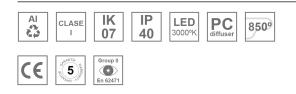

### **Description:**

Finish:

LAMP surface wall mounted system AMBIENT G2 LC 600 DIR. Manufactured from extruded aluminum with an 75% recycling rate with Grazer polycarbonate optic. Model for LED MID-POWER, colour temperature 3000K and IRC80. Electronic ON OFF gear included. IP40, IK07 ratings. Insulation Class I. Photobiological safety group 0. LED life time: 63.000 L90B10. Available luminaire body finishes: White and black. Frontal accessory sold separately with the desired finish. White, Black, Raw o Anodised (Gold, Bronze, Champagne, Blue and Black).