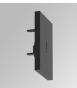

## AMBIENT G2 LC 600 DIR WW GRAZER WH

### **Description:**

Finish:

LAMP surface wall mounted system AMBIENT G2 LC 600 DIR. Manufactured from extruded aluminum with an 75% recycling rate with Grazer polycarbonate optic. Model for LED MID-POWER, colour temperature 3000K and IRC80. Electronic ON OFF gear included. IP40, IK07 ratings. Insulation Class I. Photobiological safety group 0. LED life time: 63.000 L90B10. Available luminaire body finishes: White and black. Frontal accessory sold separately with the desired finish. White, Black, Raw o Anodised (Gold, Bronze, Champagne, Blue and Black).

Dimensions: 600 x 80 x 48 mm

Matte white RAL 9010

Installation: Wall mounted