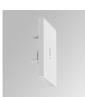

## AMBIENT G2 LC 600 DIR WW GRAZER WH

### **Description:**

Finish:

LAMP surface wall mounted system AMBIENT G2 LC 600 DIR. Manufactured from extruded aluminum with an 75% recycling rate with Grazer polycarbonate optic. Model for LED MID-POWER, colour temperature 3000K and IRC80. Electronic ON OFF gear included. IP40, IK07 ratings. Insulation Class I. Photobiological safety group 0. LED life time: 63.000 L90B10. Available luminaire body finishes: White and black. Frontal accessory sold separately with the desired finish. White, Black, Raw o Anodised (Gold, Bronze, Champagne, Blue and Black).

Dimensions: 600 x 80 x 48 mm

Matte white RAL 9010

Installation: Wall mounted