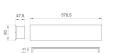

## AM2060DRMOGZ830NW



## AMBIENT G2 LC 600 DIR WW GRAZER WH

### **Description:**

Finish:

LAMP surface wall mounted system AMBIENT G2 LC 600 DIR. Manufactured from extruded aluminum with an 75% recycling rate with Grazer polycarbonate optic. Model for LED MID-POWER, colour temperature 3000K and IRC80. Electronic ON OFF gear included. IP40, IK07 ratings. Insulation Class I. Photobiological safety group 0. LED life time: 63.000 L90B10. Available luminaire body finishes: White and black. Frontal accessory sold separately with the desired finish. White, Black, Raw o Anodised (Gold, Bronze, Champagne, Blue and Black).



Dimensions: 600 x 80 x 48 mm

Matte white RAL 9010

Installation: Wall mounted

### **TECHNICAL SPECIFICATIONS:**

| Light output: | 1.990 lm                | ⁰K :          | 3000             |
|---------------|-------------------------|---------------|------------------|
| Plum:         | 15,8W                   | CRI :         | 80               |
| Efficacy:     | 125,9 lm/w              | MacAdam:      | 3                |
| Туре:         | MID POWER               | Power Supply: | 220-240V 50/60Hz |
| LED Lifetime: | 63.000 L90B10 (Ta=25°C) | Gear:         | Electronic       |
| Power:        | 13W                     |               |                  |

## Light output tolerance +/- 10%



# CUSTOM MADE OPTIONS:





AM2060DRMOGZ830NW

AMBIENT G2 LC 600 DIR WW GRAZER WH

# PHOTOME