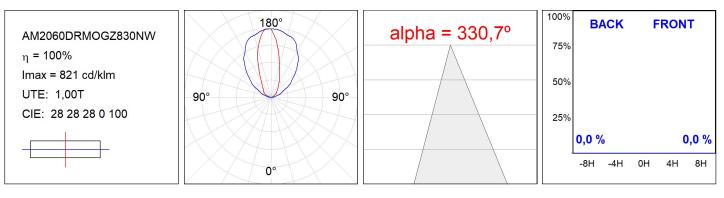

600 x 80 x 48 mm

Matte white RAL 9010

Installation: Wall mounted

### **TECHNICAL SPECIFICATIONS:**

| Light output: | 1.990 lm                | ⁰K :          | 3000             |
|---------------|-------------------------|---------------|------------------|
| Plum:         | 15,8W                   | CRI :         | 80               |
| Efficacy:     | 125,9 lm/w              | MacAdam:      | 3                |
| Туре:         | MID POWER               | Power Supply: | 220-240V 50/60Hz |
| LED Lifetime: | 63.000 L90B10 (Ta=25°C) | Gear:         | Electronic       |
| Power:        | 13W                     |               |                  |

## Light output tolerance +/- 10%



# CUSTOM MADE OPTIONS:





AM2060DRMOGZ830NW

AMBIENT G2 LC 600 DIR WW GRAZER WH

# PHOTOMETRIC DATA :





# ACCESORIES :

#### Assembly



Product code: AM2AC060ABK

Description: AMBIENT G2 ACC FRONT END 600 AN. BLACK

Product code: AM2AC060ABL

Description: AMBIENT G2 ACC FRONT END 600 AN. BLUE



Product code: AM2AC060ABZ





Product code: AM2AC060ACH

Description: AMBIENT G2 ACC FRONT END 600 AN. CHAMP



Product code: AM2AC060AGD



Product code: AM2AC060ARW

Description: AMBIENT G2 ACC FRONT END 600 AL RAW



Product code: AM2AC060B



Product code: AM2AC060W

Description: AMBIENT G2 ACC FRONT END 600MM WH



Product code: AM2ACECB

Description: AMBIENT G2 ACC END COVER BK



Product code: AM2ACECW

Description: AMBIENT G2 ACC END COVER WH

Tel. +34937366800 Web www.lamp.es