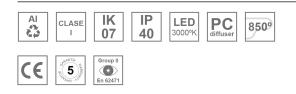

#### **Description:**

LAMP surface wall mounted system AMBIENT G2 LC 600 DIR. Manufactured from extruded aluminum with an 75% recycling rate with Grazer polycarbonate optic. Model for LED MID-POWER, colour temperature 3000K and IRC80. Electronic DALI gear included. IP40, IK07 ratings. Insulation Class I. Photobiological safety group 0. LED life time: 63.000 L90B10. Available luminaire body finishes: White and black. Frontal accessory sold separately with the desired finish. White, Black, Raw o Anodised (Gold, Bronze, Champagne, Blue and Black).

### **TECHNICAL SPECIFICATIONS:**

| Light output: | 1.990 lm                | ⁰K :          | 3000             |
|---------------|-------------------------|---------------|------------------|
| Plum:         | 15,4W                   | CRI :         | 80               |
| Efficacy:     | 129,2 lm/w              | MacAdam:      | 3                |
| Туре:         | MID POWER               | Power Supply: | 220-240V 50/60Hz |
| LED Lifetime: | 63.000 L90B10 (Ta=25°C) | Gear:         | Adjustable DALI  |
| Power:        | 13W                     |               |                  |