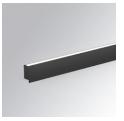

#### **Description:**

LAMP surface wall mounted system AMBIENT G2 LC 600 DIR. Manufactured from extruded aluminum with an 75% recycling rate with Grazer polycarbonate optic. Model for LED MID-POWER, colour temperature 3000K and IRC80. Electronic DALI gear included. IP40, IK07 ratings. Insulation Class I. Photobiological safety group 0. LED life time: 63.000 L90B10. Available luminaire body finishes: White and black. Frontal accessory sold separately with the desired finish. White, Black, Raw o Anodised (Gold, Bronze, Champagne, Blue and Black).

| 47,5 | 578,5 |  |
|------|-------|--|
|      |       |  |
|      |       |  |
|      |       |  |

Finish:Matte black RAL 9011Dimensions:600 x 80 x 48 mm

Installation: Wall mounted