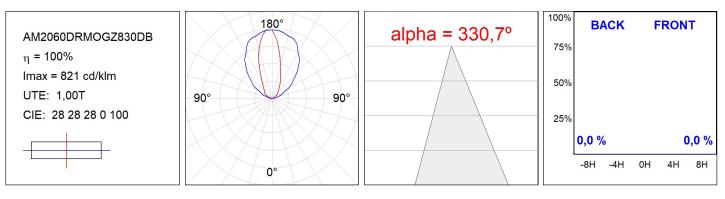

Dimensions:600 x 80 x 48 mm

Installation: Wall mounted

### **TECHNICAL SPECIFICATIONS:**

| Light output: | 1.990 lm                | ⁰K :          | 3000             |
|---------------|-------------------------|---------------|------------------|
| Plum:         | 15,4W                   | CRI :         | 80               |
| Efficacy:     | 129,2 lm/w              | MacAdam:      | 3                |
| Туре:         | MID POWER               | Power Supply: | 220-240V 50/60Hz |
| LED Lifetime: | 63.000 L90B10 (Ta=25°C) | Gear:         | Adjustable DALI  |
| Power:        | 13W                     |               |                  |

## Light output tolerance +/- 10%



# **CUSTOM MADE OPTIONS:**





AM2060DRMOGZ830DB

AMBIENT G2 LC 600 DIR WW GRAZER DA BK

## **PHOTOMETRIC DATA :**





# ACCESORIES :

#### Assembly



Product code: AM2AC060ABK

Description: AMBIENT G2 ACC FRONT END 600 AN. BLACK

Product code: AM2AC060ABL

Description: AMBIENT G2 ACC FRONT END 600 AN. BLUE



Product code: AM2AC060ABZ





Product code: AM2AC060ACH

Description: AMBIENT G2 ACC FRONT END 600 AN. CHAMP



Product code: AM2AC060AGD



Product code: AM2AC060ARW

Description: AMBIENT G2 ACC FRONT END 600 AL RAW



Product code: AM2AC060B



Product code: AM2AC060W

Description: AMBIENT G2 ACC FRONT END 600MM WH



Product code: AM2ACECB

Description: AMBIENT G2 ACC END COVER BK



Product code: AM2ACECW

Description: AMBIENT G2 ACC END COVER WH

Tel. +34937366800 Web www.lamp.es