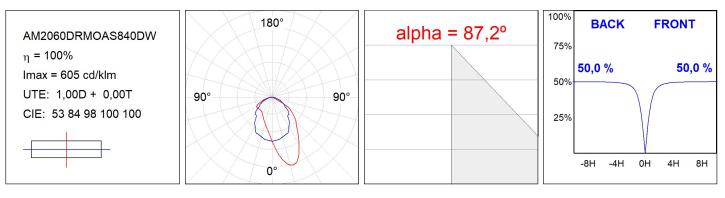

# PHOTOMETRIC DATA :

## **TECHNICAL SPECIFICATIONS:**

| Light output: | 1.141 lm                 | ٩K :          | 4000             |
|---------------|--------------------------|---------------|------------------|
| Plum:         | 9,8W                     | CRI :         | 80               |
| Efficacy:     | 116,4 lm/w               | MacAdam:      | 3                |
| Туре:         | MID POWER                | Power Supply: | 220-240V 50/60Hz |
| LED Lifetime: | >72.000 L80B10 (Ta=25ºC) | Gear:         | Adjustable DALI  |
| Power:        | 8W                       |               |                  |