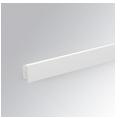

## AMBIENT G2 LC 600 DIR NW ASYM DA WH

| 578,5 |  |
|-------|--|
|       |  |
|       |  |
|       |  |
|       |  |

Finish:Matte white RAL 9010Dimensions:600 x 80 x 48 mm

Installation: Wall mounted