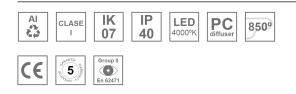

#### **Description:**

LAMP surface wall mounted system AMBIENT G2 LC 600 DIR. Manufactured from extruded aluminum with an 75% recycling rate with Asymetric polycarbonate optic. Model for LED MID-POWER, colour temperature 4000K and IRC80. Electronic DALI gear included. IP40, IK07 ratings. Insulation Class I. Photobiological safety group 0. LED life time: >72.000 L80B10. Available luminaire body finishes: White and black. Frontal accessory sold separately with the desired finish. White, Black, Raw o Anodised (Gold, Bronze, Champagne, Blue and Black).

## **TECHNICAL SPECIFICATIONS:**

| Light output: | 1.141 lm                 | ٩K :          | 4000             |
|---------------|--------------------------|---------------|------------------|
| Plum:         | 9,8W                     | CRI :         | 80               |
| Efficacy:     | 116,4 lm/w               | MacAdam:      | 3                |
| Туре:         | MID POWER                | Power Supply: | 220-240V 50/60Hz |
| LED Lifetime: | >72.000 L80B10 (Ta=25ºC) | Gear:         | Adjustable DALI  |
| Power:        | 8W                       |               |                  |