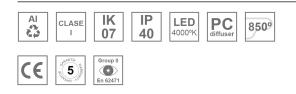

### **Description:**

LAMP surface wall mounted system AMBIENT G2 LC 600 DIR. Manufactured from extruded aluminum with an 75% recycling rate with Asymetric polycarbonate optic. Model for LED MID-POWER, colour temperature 4000K and IRC80. Electronic DALI gear included. IP40, IK07 ratings. Insulation Class I. Photobiological safety group 0. LED life time: >72.000 L80B10. Available luminaire body finishes: White and black. Frontal accessory sold separately with the desired finish. White, Black, Raw o Anodised (Gold, Bronze, Champagne, Blue and Black).

### **TECHNICAL SPECIFICATIONS:**

| Light output: | 1.141 lm                 | ⁰К:           | 4000             |
|---------------|--------------------------|---------------|------------------|
| Plum:         | 9,8W                     | CRI :         | 80               |
| Efficacy:     | 116,4 lm/w               | MacAdam:      | 3                |
| Туре:         | MID POWER                | Power Supply: | 220-240V 50/60Hz |
| LED Lifetime: | >72.000 L80B10 (Ta=25°C) | Gear:         | Adjustable DALI  |
| Power:        | 8W                       |               |                  |