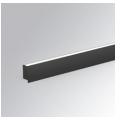

## AMBIENT G2 LC 600 DIR NW ASYM DA BK

### **Description:**

LAMP surface wall mounted system AMBIENT G2 LC 600 DIR. Manufactured from extruded aluminum with an 75% recycling rate with Asymetric polycarbonate optic. Model for LED MID-POWER, colour temperature 4000K and IRC80. Electronic DALI gear included. IP40, IK07 ratings. Insulation Class I. Photobiological safety group 0. LED life time: >72.000 L80B10. Available luminaire body finishes: White and black. Frontal accessory sold separately with the desired finish. White, Black, Raw o Anodised (Gold, Bronze, Champagne, Blue and Black).

|   | 47,5 | - | 578,5 | - |
|---|------|---|-------|---|
| 8 | П    |   |       |   |
|   | 2.6  | - |       | _ |

Finish:Matte black RAL 9011Dimensions:600 x 80 x 48 mm

Installation: Wall mounted