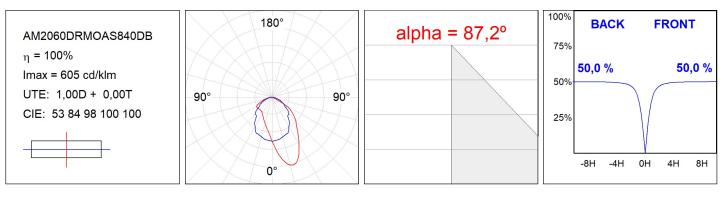

imensions:600 x 80 x 48 mm

Installation: Wall mounted

### **TECHNICAL SPECIFICATIONS:**

| Light output: | 1.141 lm                 | ⁰К:           | 4000             |
|---------------|--------------------------|---------------|------------------|
| Plum:         | 9,8W                     | CRI :         | 80               |
| Efficacy:     | 116,4 lm/w               | MacAdam:      | 3                |
| Туре:         | MID POWER                | Power Supply: | 220-240V 50/60Hz |
| LED Lifetime: | >72.000 L80B10 (Ta=25°C) | Gear:         | Adjustable DALI  |
| Power:        | 8W                       |               |                  |

## Light output tolerance +/- 10%



# **CUSTOM MADE OPTIONS:**





AM2060DRMOAS840DB

AMBIENT G2 LC 600 DIR NW ASYM DA BK

## PHOTOMETRIC DATA :





# ACCESORIES :

#### Assembly



Product code: AM2AC060ABK

Description: AMBIENT G2 ACC FRONT END 600 AN. BLACK

Product code: AM2AC060ABL

Description: AMBIENT G2 ACC FRONT END 600 AN. BLUE



Product code: AM2AC060ABZ





Product code: AM2AC060ACH

Description: AMBIENT G2 ACC FRONT END 600 AN. CHAMP



Product code: AM2AC060AGD



Product code: AM2AC060ARW

Description: AMBIENT G2 ACC FRONT END 600 AL RAW



Product code: AM2AC060B



Product code: AM2AC060W

Description: AMBIENT G2 ACC FRONT END 600MM WH



Product code: AM2ACECB

Description: AMBIENT G2 ACC END COVER BK



Product code: AM2ACECW

Description: AMBIENT G2 ACC END COVER WH

Tel. +34937366800 Web www.lamp.es