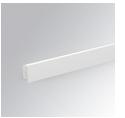

### AMBIENT G2 LC 600 DIR WW ASYM WH

### **Description:**

LAMP surface wall mounted system AMBIENT G2 LC 600 DIR. Manufactured from extruded aluminum with an 75% recycling rate with Asymetric polycarbonate optic. Model for LED MID-POWER, colour temperature 3000K and IRC80. Electronic ON OFF gear included. IP40, IK07 ratings. Insulation Class I. Photobiological safety group 0. LED life time: >72.000 L80B10. Available luminaire body finishes: White and black. Frontal accessory sold separately with the desired finish. White, Black, Raw o Anodised (Gold, Bronze, Champagne, Blue and Black).

| 7,6 | 578,5 | - |
|-----|-------|---|
|     |       |   |
|     |       |   |

8

Finish:Matte white RAL 9010Dimensions:600 x 80 x 48 mm

Installation: Wall mounted