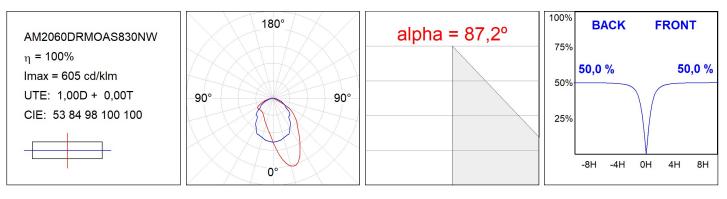

## **PHOTOMETRIC DATA :**

## **TECHNICAL SPECIFICATIONS:**

| Light output: | 1.088 lm                 | ⁰K :          | 3000             |
|---------------|--------------------------|---------------|------------------|
| Plum:         | 9,6W                     | CRI :         | 80               |
| Efficacy:     | 113,3 lm/w               | MacAdam:      | 3                |
| Туре:         | MID POWER                | Power Supply: | 220-240V 50/60Hz |
| LED Lifetime: | >72.000 L80B10 (Ta=25°C) | Gear:         | Electronic       |
| Power:        | 8W                       |               |                  |