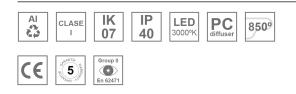

### **Description:**

LAMP surface wall mounted system AMBIENT G2 LC 600 DIR. Manufactured from extruded aluminum with an 75% recycling rate with Asymetric polycarbonate optic. Model for LED MID-POWER, colour temperature 3000K and IRC80. Electronic ON OFF gear included. IP40, IK07 ratings. Insulation Class I. Photobiological safety group 0. LED life time: >72.000 L80B10. Available luminaire body finishes: White and black. Frontal accessory sold separately with the desired finish. White, Black, Raw o Anodised (Gold, Bronze, Champagne, Blue and Black).

## **TECHNICAL SPECIFICATIONS:**

| Light output: | 1.088 lm                 | ⁰K :          | 3000             |
|---------------|--------------------------|---------------|------------------|
| Plum:         | 9,6W                     | CRI :         | 80               |
| Efficacy:     | 113,3 lm/w               | MacAdam:      | 3                |
| Туре:         | MID POWER                | Power Supply: | 220-240V 50/60Hz |
| LED Lifetime: | >72.000 L80B10 (Ta=25°C) | Gear:         | Electronic       |
| Power:        | 8W                       |               |                  |