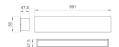

Finish: Matte black RAL 9011 600 x 80 x 48 mm Dimensions:

Installation: Wall mounted