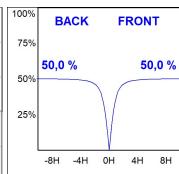

# **PHOTOMETRIC DATA:**

AM2060DR25OP830NB

AM2060DR25OP830NB  $\eta = 100\%$ lmax = 375 cd/klmUTE: 1,00E + 0,00T CIE: 49 81 97 100 100