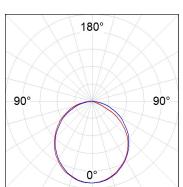

# **PHOTOMETRIC DATA:**

AM2060DR25OP830NB

AM2060DR25OP830NB  $\eta = 100\%$ lmax = 375 cd/klmUTE: 1,00E + 0,00T CIE: 49 81 97 100 100