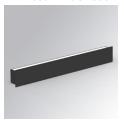

# AMBIENT G2 IND 600 DIR WW OPAL BK

# Description:

LAMP surface wall mounted fixture AMBIENT G2 IND 600 DIR. Manufactured from extruded aluminum with an 75% recycling rate with Opal polycarbonate diffuser. Model for LED MID-POWER, colour temperature 3000K and IRC80. Electronic ON OFF gear included. IP40, IK07 ratings. Insulation Class I. Photobiological safety group 0. LED life time: >72.000 L80B10. Available luminaire body finishes: White and black. Frontal accessory sold separately with the desired finish. White, Black, Raw o Anodised (Gold, Bronze, Champagne, Blue and Black).

Finish: Matte black RAL 9011 600 x 80 x 48 mm Dimensions:

Installation: Wall mounted