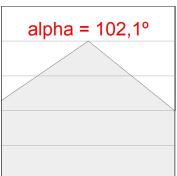

# **TECHNICAL SPECIFICATIONS:**

Light output: 990 lm °K: 3000 Plum: 9,6W CRI: 80 Efficacy: 103,1 lm/w 3 MacAdam:

Type: MID POWER Power Supply: 220-240V 50/60Hz

LED Lifetime: >72.000 L80B10 (Ta=25°C) Gear: Electronic