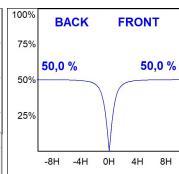

## **PHOTOMETRIC DATA:**

AM2060DR25AS840DB

AM2060DR25AS840DB  $\eta = 100\%$ lmax = 605 cd/klmUTE: 1,00D + 0,00T CIE: 53 84 98 100 100