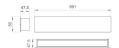

Finish: Matte black RAL 9011 Dimensions: 600 x 80 x 48 mm

Installation: Wall mounted