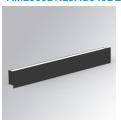

## AMBIENT G2 IND 600 DIR NW ASYM DA BK

## Description:

LAMP surface wall mounted fixture AMBIENT G2 IND 600 DIR. Manufactured from extruded aluminum with an 75% recycling rate with Asymetric polycarbonate optic. Model for LED MID-POWER, colour temperature 4000K and IRC80. Electronic DALI gear included. IP40, IK07 ratings. Insulation Class I. Photobiological safety group 0. LED life time: >72.000 L80B10. Available luminaire body finishes: White and black. Frontal accessory sold separately with the desired finish. White, Black, Raw o Anodised (Gold, Bronze, Champagne, Blue and Black).

Finish: Matte black RAL 9011 Dimensions: 600 x 80 x 48 mm

Installation: Wall mounted