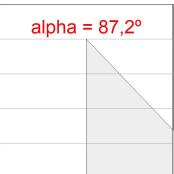

## **PHOTOMETRIC DATA:**

AM2060DR25AS840DB

AM2060DR25AS840DB  $\eta = 100\%$ lmax = 605 cd/klmUTE: 1,00D + 0,00T CIE: 53 84 98 100 100