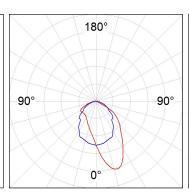

## **PHOTOMETRIC DATA:**

AM2060DR25AS840DB

AM2060DR25AS840DB  $\eta = 100\%$ lmax = 605 cd/klmUTE: 1,00D + 0,00T CIE: 53 84 98 100 100