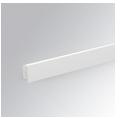

#### Description:

LAMP surface wall mounted system AMBIENT G2 LC 600 D/I. Manufactured from extruded aluminum with an 75% recycling rate with Opal polycarbonate diffusers. Model for LED MID-POWER, colour temperature Tunnable White and IRC80. Electronic DALI gear included. IP40, IK07 ratings. Insulation Class I. Photobiological safety group 0. LED life time: 50.000 L90B10. Available luminaire body finishes: White and black. Frontal accessory sold separately with the desired finish. White, Black, Raw o Anodised (Gold, Bronze, Champagne, Blue and Black).

| 47,5 | 578,5 |  |
|------|-------|--|
| -    |       |  |
|      |       |  |
|      |       |  |

Finish:Matte white RAL 9010Dimensions:600 x 80 x 48 mm

Installation: Wall mounted