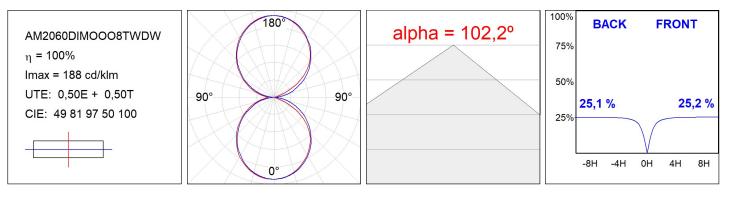

## AM2060DIMOOO8TWDW

### **TECHNICAL SPECIFICATIONS:**

| Light output: | 1.982 lm                | °K :          | TUNNABLE WHI     |
|---------------|-------------------------|---------------|------------------|
| Plum:         | 16,3W                   | CRI :         | 80               |
| Efficacy:     | 121,6 lm/w              | MacAdam:      | 3                |
| Туре:         | MID POWER               | Power Supply: | 220-240V 50/60Hz |
| LED Lifetime: | 50.000 L90B10 (Ta=25ºC) | Gear:         | Adjustable DALI  |
| Power:        | 14W                     |               |                  |

## PHOTOMETRIC DATA :