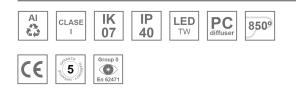

#### Description:

LAMP surface wall mounted system AMBIENT G2 LC 600 D/I. Manufactured from extruded aluminum with an 75% recycling rate with Opal polycarbonate diffusers. Model for LED MID-POWER, colour temperature Tunnable White and IRC80. Electronic DALI gear included. IP40, IK07 ratings. Insulation Class I. Photobiological safety group 0. LED life time: 50.000 L90B10. Available luminaire body finishes: White and black. Frontal accessory sold separately with the desired finish. White, Black, Raw o Anodised (Gold, Bronze, Champagne, Blue and Black).