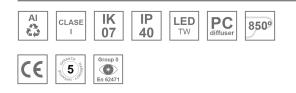

#### **Description:**

LAMP surface wall mounted system AMBIENT G2 LC 600 D/I. Manufactured from extruded aluminum with an 75% recycling rate with Opal polycarbonate diffusers. Model for LED MID-POWER, colour temperature Tunnable White and IRC80. Electronic DALI gear included. IP40, IK07 ratings. Insulation Class I. Photobiological safety group 0. LED life time: 50.000 L90B10. Available luminaire body finishes: White and black. Frontal accessory sold separately with the desired finish. White, Black, Raw o Anodised (Gold, Bronze, Champagne, Blue and Black).