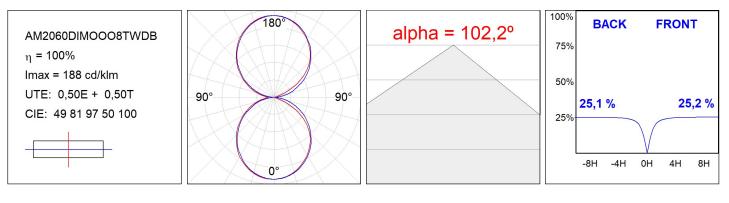

9011Dimensions:600 x 80 x 48 mm

Installation: Wall mounted

#### **TECHNICAL SPECIFICATIONS:**

| Light output: | 1.982 lm                | ⁰K :          | TUNNABLE WHI     |
|---------------|-------------------------|---------------|------------------|
| Plum:         | 16,3W                   | CRI :         | 80               |
| Efficacy:     | 121,6 lm/w              | MacAdam:      | 3                |
| Туре:         | MID POWER               | Power Supply: | 220-240V 50/60Hz |
| LED Lifetime: | 50.000 L90B10 (Ta=25ºC) | Gear:         | Adjustable DALI  |
| Power:        | 14W                     |               |                  |

## Light output tolerance +/- 10%



# CUSTOM MADE OPTIONS:





AM2060DIMOOO8TWDB

AMBIENT G2 LC 600 D/I TW OP/OP DA BK

## **PHOTOMETRIC DATA :**





# ACCESORIES :

#### Assembly



Product code: AM2AC060ABK

Description: AMBIENT G2 ACC FRONT END 600 AN. BLACK

Product code: AM2AC060ABL

Description: AMBIENT G2 ACC FRONT END 600 AN. BLUE



Product code: AM2AC060ABZ





Product code: AM2AC060ACH

Description: AMBIENT G2 ACC FRONT END 600 AN. CHAMP



Product code: AM2AC060AGD



Product code: AM2AC060ARW

Description: AMBIENT G2 ACC FRONT END 600 AL RAW



Product code: AM2AC060B



Product code: AM2AC060W

Description: AMBIENT G2 ACC FRONT END 600MM WH



Product code: AM2ACECB

Description: AMBIENT G2 ACC END COVER BK



Product code: AM2ACECW

Description: AMBIENT G2 ACC END COVER WH

Tel. +34937366800 Web www.lamp.es