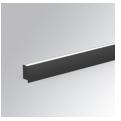

## AMBIENT G2 LC 600 D/I NW OP/OP BK

#### Description:

LAMP surface wall mounted system AMBIENT G2 LC 600 D/I. Manufactured from extruded aluminum with an 75% recycling rate with Opal polycarbonate diffusers. Model for LED MID-POWER, colour temperature 4000K and IRC80. Electronic ON OFF gear included. IP40, IK07 ratings. Insulation Class I. Photobiological safety group 0. LED life time: >72.000 L80B10. Available luminaire body finishes: White and black. Frontal accessory sold separately with the desired finish. White, Black, Raw o Anodised (Gold, Bronze, Champagne, Blue and Black).

| 47,6 | 578,5 | - |
|------|-------|---|
| пHГ  |       |   |
|      |       |   |
| 10   |       |   |

Finish:Matte black RAL 9011Dimensions:600 x 80 x 48 mm

Installation: Wall mounted