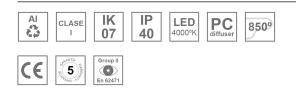

#### Description:

LAMP surface wall mounted system AMBIENT G2 LC 600 D/I. Manufactured from extruded aluminum with an 75% recycling rate with Opal polycarbonate diffusers. Model for LED MID-POWER, colour temperature 4000K and IRC80. Electronic ON OFF gear included. IP40, IK07 ratings. Insulation Class I. Photobiological safety group 0. LED life time: >72.000 L80B10. Available luminaire body finishes: White and black. Frontal accessory sold separately with the desired finish. White, Black, Raw o Anodised (Gold, Bronze, Champagne, Blue and Black).