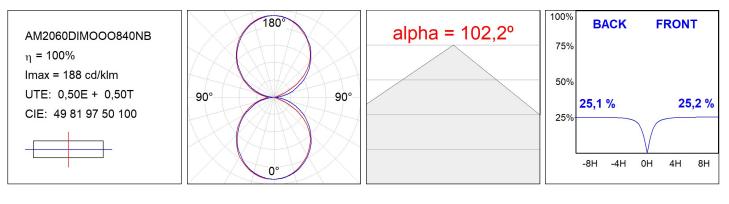

## AM2060DIMOOO840NB

#### **TECHNICAL SPECIFICATIONS:**

| Light output: | 2.077 lm                 | ⁰К:           | 4000             |
|---------------|--------------------------|---------------|------------------|
| Plum:         | 18,6W                    | CRI :         | 80               |
| Efficacy:     | 111,7 lm/w               | MacAdam:      | 3                |
| Туре:         | MID POWER                | Power Supply: | 220-240V 50/60Hz |
| LED Lifetime: | >72.000 L80B10 (Ta=25ºC) | Gear:         | Electronic       |
| Power:        | 16W                      |               |                  |

## Light output tolerance +/- 10%

# PHOTOMETRIC DATA :