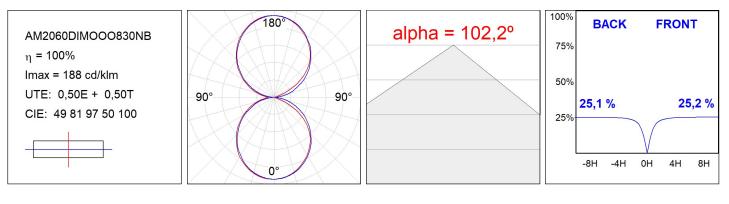

# **PHOTOMETRIC DATA :**

## **TECHNICAL SPECIFICATIONS:**

| Light output: | 2.078 lm                 | °K :          | 3000             |
|---------------|--------------------------|---------------|------------------|
| Plum:         | 18,6W                    | CRI :         | 80               |
| Efficacy:     | 111,7 lm/w               | MacAdam:      | 3                |
| Туре:         | MID POWER                | Power Supply: | 220-240V 50/60Hz |
| LED Lifetime: | >72.000 L80B10 (Ta=25°C) | Gear:         | Electronic       |
| Power:        | 16W                      |               |                  |