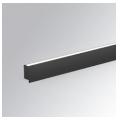

## AMBIENT G2 LC 600 D/I WW OP/OP BK

### **Description:**

LAMP surface wall mounted system AMBIENT G2 LC 600 D/I. Manufactured from extruded aluminum with an 75% recycling rate with Opal polycarbonate diffusers. Model for LED MID-POWER, colour temperature 3000K and IRC80. Electronic ON OFF gear included. IP40, IK07 ratings. Insulation Class I. Photobiological safety group 0. LED life time: >72.000 L80B10. Available luminaire body finishes: White and black. Frontal accessory sold separately with the desired finish. White, Black, Raw o Anodised (Gold, Bronze, Champagne, Blue and Black).

|   | 47,5   | - | 578,5 | - |
|---|--------|---|-------|---|
| 8 | Н      |   |       |   |
|   | <br>22 |   |       |   |

Finish:Matte black RAL 9011Dimensions:600 x 80 x 48 mm

Installation: Wall mounted