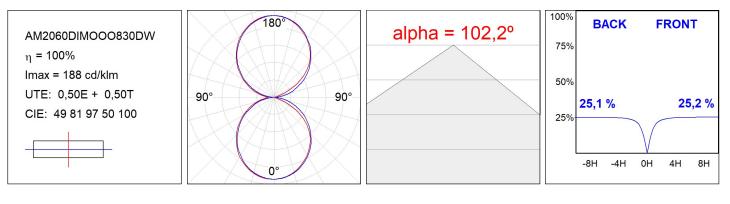

## AM2060DIMOOO830DW

### **TECHNICAL SPECIFICATIONS:**

| Light output: | 2.078 lm                 | °K :          | 3000             |
|---------------|--------------------------|---------------|------------------|
| Plum:         | 18,4W                    | CRI :         | 80               |
| Efficacy:     | 112,9 lm/w               | MacAdam:      | 3                |
| Туре:         | MID POWER                | Power Supply: | 220-240V 50/60Hz |
| LED Lifetime: | >72.000 L80B10 (Ta=25ºC) | Gear:         | Adjustable DALI  |
| Power:        | 16W                      |               |                  |

## **PHOTOMETRIC DATA :**