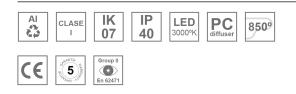

### Description:

LAMP surface wall mounted system AMBIENT G2 LC 600 D/I. Manufactured from extruded aluminum with an 75% recycling rate with Opal polycarbonate diffusers. Model for LED MID-POWER, colour temperature 3000K and IRC80. Electronic DALI gear included. IP40, IK07 ratings. Insulation Class I. Photobiological safety group 0. LED life time: >72.000 L80B10. Available luminaire body finishes: White and black. Frontal accessory sold separately with the desired finish. White, Black, Raw o Anodised (Gold, Bronze, Champagne, Blue and Black).