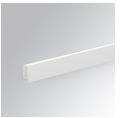

## AMBIENT G2 LC 600 D/I WW OP/OP DA WH

| 47,5 | - | 578,5 |  |
|------|---|-------|--|
|      |   |       |  |
| 47,5 |   |       |  |

Finish:Matte white RAL 9010Dimensions:600 x 80 x 48 mm

Installation: Wall mounted