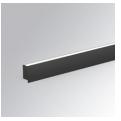

## AMBIENT G2 LC 600 D/I NW OP/AS BK

#### Description:

LAMP surface wall mounted system AMBIENT G2 LC 600 D/I. Manufactured from extruded aluminum with an 75% recycling rate with Opal polycarbonate diffusers. Model for LED MID-POWER, colour temperature 4000K and IRC80. Electronic ON OFF gear included. IP40, IK07 ratings. Insulation Class I. Photobiological safety group 0. LED life time: >72.000 L80B10. Available luminaire body finishes: White and black. Frontal accessory sold separately with the desired finish. White, Black, Raw o Anodised (Gold, Bronze, Champagne, Blue and Black).

|   | 47,5 | - | 578,5 | - |
|---|------|---|-------|---|
| 8 |      |   |       |   |
|   | 7,5  |   |       |   |

Finish:Matte black RAL 9011Dimensions:600 x 80 x 48 mm

Installation: Wall mounted