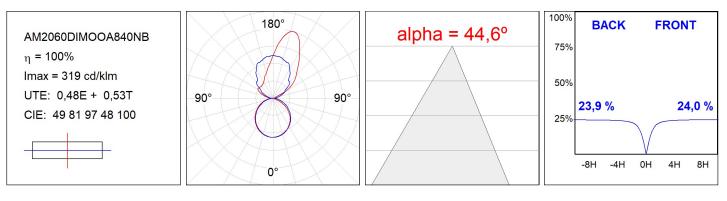

nsions:600 x 80 x 48 mm

Installation: Wall mounted

#### **TECHNICAL SPECIFICATIONS:**

| Light output: | 2.180 lm                 | °K :          | 4000             |
|---------------|--------------------------|---------------|------------------|
| Plum:         | 18,6W                    | CRI :         | 80               |
| Efficacy:     | 117,2 lm/w               | MacAdam:      | 3                |
| Туре:         | MID POWER                | Power Supply: | 220-240V 50/60Hz |
| LED Lifetime: | >72.000 L80B10 (Ta=25°C) | Gear:         | Electronic       |
| Power:        | 16W                      |               |                  |

## Light output tolerance +/- 10%



# **CUSTOM MADE OPTIONS:**





AM2060DIMOOA840NB

AMBIENT G2 LC 600 D/I NW OP/AS BK

## **PHOTOMETRIC DATA :**





# ACCESORIES :

#### Assembly



Product code: AM2AC060ABK

Description: AMBIENT G2 ACC FRONT END 600 AN. BLACK

Product code: AM2AC060ABL

Description: AMBIENT G2 ACC FRONT END 600 AN. BLUE



Product code: AM2AC060ABZ





Product code: AM2AC060ACH

Description: AMBIENT G2 ACC FRONT END 600 AN. CHAMP



Product code: AM2AC060AGD



Product code: AM2AC060ARW

Description: AMBIENT G2 ACC FRONT END 600 AL RAW



Product code: AM2AC060B



Product code: AM2AC060W

Description: AMBIENT G2 ACC FRONT END 600MM WH



Product code: AM2ACECB

Description: AMBIENT G2 ACC END COVER BK



Product code: AM2ACECW

Description: AMBIENT G2 ACC END COVER WH

Tel. +34937366800 Web www.lamp.es