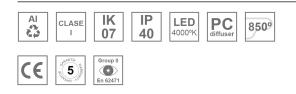

#### Description:

LAMP surface wall mounted system AMBIENT G2 LC 600 D/I. Manufactured from extruded aluminum with an 75% recycling rate with Opal polycarbonate diffusers. Model for LED MID-POWER, colour temperature 4000K and IRC80. Electronic ON OFF gear included. IP40, IK07 ratings. Insulation Class I. Photobiological safety group 0. LED life time: >72.000 L80B10. Available luminaire body finishes: White and black. Frontal accessory sold separately with the desired finish. White, Black, Raw o Anodised (Gold, Bronze, Champagne, Blue and Black).

#### **TECHNICAL SPECIFICATIONS:**

| Light output: | 2.180 lm                 | °K :          | 4000             |
|---------------|--------------------------|---------------|------------------|
| Plum:         | 18,6W                    | CRI :         | 80               |
| Efficacy:     | 117,2 lm/w               | MacAdam:      | 3                |
| Туре:         | MID POWER                | Power Supply: | 220-240V 50/60Hz |
| LED Lifetime: | >72.000 L80B10 (Ta=25°C) | Gear:         | Electronic       |
| Power:        | 16W                      |               |                  |