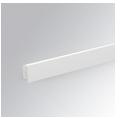

### Description:

LAMP surface wall mounted system AMBIENT G2 LC 600 D/I. Manufactured from extruded aluminum with an 75% recycling rate with Opal polycarbonate diffusers. Model for LED MID-POWER, colour temperature 4000K and IRC80. Electronic DALI gear included. IP40, IK07 ratings. Insulation Class I. Photobiological safety group 0. LED life time: >72.000 L80B10. Available luminaire body finishes: White and black. Frontal accessory sold separately with the desired finish. White, Black, Raw o Anodised (Gold, Bronze, Champagne, Blue and Black).

| 47,5 | 578,5 |  |
|------|-------|--|
|      |       |  |
|      |       |  |

Finish:Matte white RAL 9010Dimensions:600 x 80 x 48 mm

Installation: Wall mounted