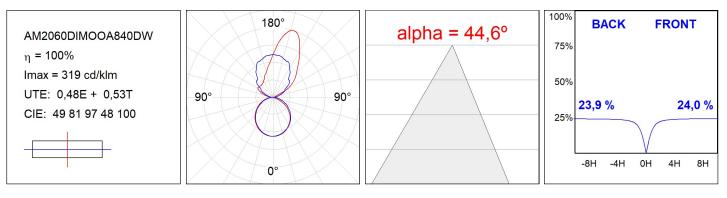

mensions:600 x 80 x 48 mm

Installation: Wall mounted

### **TECHNICAL SPECIFICATIONS:**

| Light output: | 2.180 lm                 | ⁰К:           | 4000             |
|---------------|--------------------------|---------------|------------------|
| Plum:         | 18,4W                    | CRI :         | 80               |
| Efficacy:     | 118,5 lm/w               | MacAdam:      | 3                |
| Туре:         | MID POWER                | Power Supply: | 220-240V 50/60Hz |
| LED Lifetime: | >72.000 L80B10 (Ta=25ºC) | Gear:         | Adjustable DALI  |
| Power:        | 16W                      |               |                  |

## Light output tolerance +/- 10%



## **CUSTOM MADE OPTIONS:**





AM2060DIMOOA840DW

AMBIENT G2 LC 600 D/I NW OP/AS DA WH

# PHOTOMETRIC DATA :





# ACCESORIES :

#### Assembly



Product code: AM2AC060ABK

Description: AMBIENT G2 ACC FRONT END 600 AN. BLACK

Product code: AM2AC060ABL

Description: AMBIENT G2 ACC FRONT END 600 AN. BLUE



Product code: AM2AC060ABZ





Product code: AM2AC060ACH

Description: AMBIENT G2 ACC FRONT END 600 AN. CHAMP



Product code: AM2AC060AGD



Product code: AM2AC060ARW

Description: AMBIENT G2 ACC FRONT END 600 AL RAW



Product code: AM2AC060B



Product code: AM2AC060W

Description: AMBIENT G2 ACC FRONT END 600MM WH



Product code: AM2ACECB

Description: AMBIENT G2 ACC END COVER BK



Product code: AM2ACECW

Description: AMBIENT G2 ACC END COVER WH

Tel. +34937366800 Web www.lamp.es