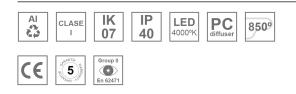

### Description:

LAMP surface wall mounted system AMBIENT G2 LC 600 D/I. Manufactured from extruded aluminum with an 75% recycling rate with Opal polycarbonate diffusers. Model for LED MID-POWER, colour temperature 4000K and IRC80. Electronic DALI gear included. IP40, IK07 ratings. Insulation Class I. Photobiological safety group 0. LED life time: >72.000 L80B10. Available luminaire body finishes: White and black. Frontal accessory sold separately with the desired finish. White, Black, Raw o Anodised (Gold, Bronze, Champagne, Blue and Black).

### **TECHNICAL SPECIFICATIONS:**

| Light output: | 2.180 lm                 | ⁰К:           | 4000             |
|---------------|--------------------------|---------------|------------------|
| Plum:         | 18,4W                    | CRI :         | 80               |
| Efficacy:     | 118,5 lm/w               | MacAdam:      | 3                |
| Туре:         | MID POWER                | Power Supply: | 220-240V 50/60Hz |
| LED Lifetime: | >72.000 L80B10 (Ta=25ºC) | Gear:         | Adjustable DALI  |
| Power:        | 16W                      |               |                  |