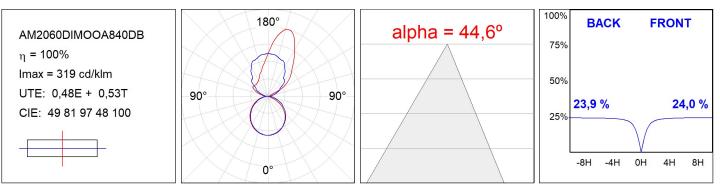

80               |
| Efficacy:     | 118,5 lm/w               | MacAdam:      | 3                |
| Туре:         | MID POWER                | Power Supply: | 220-240V 50/60Hz |
| LED Lifetime: | >72.000 L80B10 (Ta=25°C) | Gear:         | Adjustable DALI  |
| Power:        | 16W                      |               |                  |

#### Light output tolerance +/- 10%



## CUSTOM MADE OPTIONS:



LAMP reserves the right to change the technical specifications of their products. These changes will allow the continual improvement of the products and will also ensure the conformity to current legal changes. Updated information is always available in our website www.lamp.es Worktitude for light

## AMBIENT

AM2060DIMOOA840DB

AMBIENT G2 LC 600 D/I NW OP/AS DA BK



## PHOTOMETRIC DATA :



Worktitude for light

### Product datasheet

# AMBIENT

# ACCESORIES :

## Assembly



Product code: AM2AC060ABK

Description: AMBIENT G2 ACC FRONT END 600 AN. BLACK

Product code: AM2AC060ABL

Description: AMBIENT G2 ACC FRONT END 600 AN. BLUE



Product code: AM2AC060ABZ





Product code: AM2AC060ACH

Description: AMBIENT G2 ACC FRONT END 600 AN. CHAMP



Product code: AM2AC060AGD

Description: AMBIENT G2 ACC FRONT END 600 AN. GOLD



Product code: AM2AC060ARW

Description: AMBIENT G2 ACC FRONT END 600 AL RAW