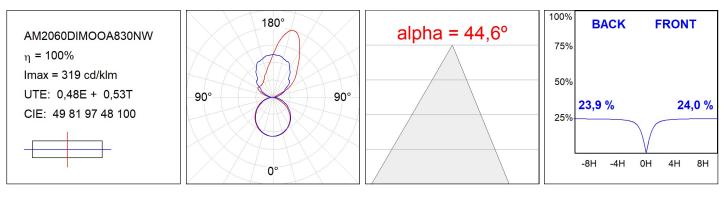

010Dimensions:600 x 80 x 48 mm

Installation: Wall mounted

## **TECHNICAL SPECIFICATIONS:**

| Light output: | 2.078 lm                 | °K :          | 3000             |
|---------------|--------------------------|---------------|------------------|
| Plum:         | 18,6W                    | CRI :         | 80               |
| Efficacy:     | 111,7 lm/w               | MacAdam:      | 3                |
| Туре:         | MID POWER                | Power Supply: | 220-240V 50/60Hz |
| LED Lifetime: | >72.000 L80B10 (Ta=25°C) | Gear:         | Electronic       |
| Power:        | 16W                      |               |                  |

## Light output tolerance +/- 10%



# **CUSTOM MADE OPTIONS:**





AM2060DIMOOA830NW

AMBIENT G2 LC 600 D/I WW OP/AS WH

# PHOTOMETRIC DATA :





# ACCESORIES :

#### Assembly



Product code: AM2AC060ABK

Description: AMBIENT G2 ACC FRONT END 600 AN. BLACK

Product code: AM2AC060ABL

Description: AMBIENT G2 ACC FRONT END 600 AN. BLUE



Product code: AM2AC060ABZ





Product code: AM2AC060ACH

Description: AMBIENT G2 ACC FRONT END 600 AN. CHAMP



Product code: AM2AC060AGD



Product code: AM2AC060ARW

Description: AMBIENT G2 ACC FRONT END 600 AL RAW



Product code: AM2AC060B



Product code: AM2AC060W

Description: AMBIENT G2 ACC FRONT END 600MM WH



Product code: AM2ACECB

Description: AMBIENT G2 ACC END COVER BK



Product code: AM2ACECW

Description: AMBIENT G2 ACC END COVER WH

Tel. +34937366800 Web www.lamp.es