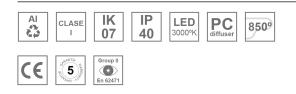

### Description:

LAMP surface wall mounted system AMBIENT G2 LC 600 D/I. Manufactured from extruded aluminum with an 75% recycling rate with Opal polycarbonate diffusers. Model for LED MID-POWER, colour temperature 3000K and IRC80. Electronic ON OFF gear included. IP40, IK07 ratings. Insulation Class I. Photobiological safety group 0. LED life time: >72.000 L80B10. Available luminaire body finishes: White and black. Frontal accessory sold separately with the desired finish. White, Black, Raw o Anodised (Gold, Bronze, Champagne, Blue and Black).

## **TECHNICAL SPECIFICATIONS:**

| Light output: | 2.078 lm                 | °K :          | 3000             |
|---------------|--------------------------|---------------|------------------|
| Plum:         | 18,6W                    | CRI :         | 80               |
| Efficacy:     | 111,7 lm/w               | MacAdam:      | 3                |
| Туре:         | MID POWER                | Power Supply: | 220-240V 50/60Hz |
| LED Lifetime: | >72.000 L80B10 (Ta=25°C) | Gear:         | Electronic       |
| Power:        | 16W                      |               |                  |