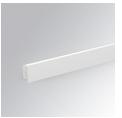

### Description:

LAMP surface wall mounted system AMBIENT G2 LC 600 D/I. Manufactured from extruded aluminum with an 75% recycling rate with Opal polycarbonate diffusers. Model for LED MID-POWER, colour temperature 3000K and IRC80. Electronic ON OFF gear included. IP40, IK07 ratings. Insulation Class I. Photobiological safety group 0. LED life time: >72.000 L80B10. Available luminaire body finishes: White and black. Frontal accessory sold separately with the desired finish. White, Black, Raw o Anodised (Gold, Bronze, Champagne, Blue and Black).

| 47,5 | 578,5 |  |
|------|-------|--|
|      |       |  |
|      |       |  |

Finish:Matte white RAL 9010Dimensions:600 x 80 x 48 mm

Installation: Wall mounted