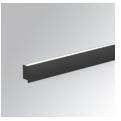

## AMBIENT G2 LC 600 D/I WW OP/AS BK

#### Description:

LAMP surface wall mounted system AMBIENT G2 LC 600 D/I. Manufactured from extruded aluminum with an 75% recycling rate with Opal polycarbonate diffusers. Model for LED MID-POWER, colour temperature 3000K and IRC80. Electronic ON OFF gear included. IP40, IK07 ratings. Insulation Class I. Photobiological safety group 0. LED life time: >72.000 L80B10. Available luminaire body finishes: White and black. Frontal accessory sold separately with the desired finish. White, Black, Raw o Anodised (Gold, Bronze, Champagne, Blue and Black).

|   | 47,5 | - | 578,5 |  |
|---|------|---|-------|--|
| 8 |      |   |       |  |
|   | 7,5  |   |       |  |

Finish:Matte black RAL 9011Dimensions:600 x 80 x 48 mm

Installation: Wall mounted