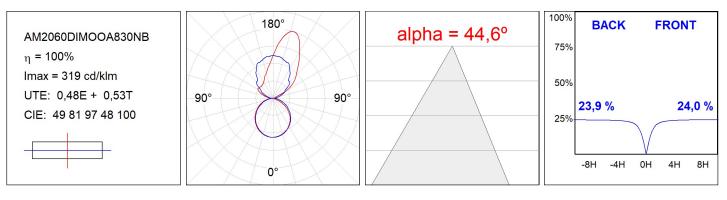

ensions:600 x 80 x 48 mm

Installation: Wall mounted

### **TECHNICAL SPECIFICATIONS:**

| Light output: | 2.078 lm                 | °K :          | 3000             |
|---------------|--------------------------|---------------|------------------|
| Plum:         | 18,6W                    | CRI :         | 80               |
| Efficacy:     | 111,7 lm/w               | MacAdam:      | 3                |
| Туре:         | MID POWER                | Power Supply: | 220-240V 50/60Hz |
| LED Lifetime: | >72.000 L80B10 (Ta=25°C) | Gear:         | Electronic       |
| Power:        | 16W                      |               |                  |

## Light output tolerance +/- 10%



# **CUSTOM MADE OPTIONS:**





AM2060DIMOOA830NB

AMBIENT G2 LC 600 D/I WW OP/AS BK

## **PHOTOMETRIC DATA :**





# ACCESORIES :

#### Assembly



Product code: AM2AC060ABK

Description: AMBIENT G2 ACC FRONT END 600 AN. BLACK

Product code: AM2AC060ABL

Description: AMBIENT G2 ACC FRONT END 600 AN. BLUE



Product code: AM2AC060ABZ





Product code: AM2AC060ACH

Description: AMBIENT G2 ACC FRONT END 600 AN. CHAMP



Product code: AM2AC060AGD



Product code: AM2AC060ARW

Description: AMBIENT G2 ACC FRONT END 600 AL RAW



Product code: AM2AC060B



Product code: AM2AC060W

Description: AMBIENT G2 ACC FRONT END 600MM WH



Product code: AM2ACECB

Description: AMBIENT G2 ACC END COVER BK



Product code: AM2ACECW

Description: AMBIENT G2 ACC END COVER WH

Tel. +34937366800 Web www.lamp.es