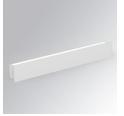

## AM2030DR25OP840NW

| 47,5 | - | 311 | - |
|------|---|-----|---|
| 8    |   |     |   |
| 5'21 |   |     |   |

### AMBIENT G2 IND 300 DIR NW OPAL WH

Finish:Matte white RAL 9010Dimensions:300 x 80 x 48 mm

Installation: Wall mounted