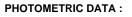

## AM2030DR25OP840NW

| 47,5 | - | 311 | - |
|------|---|-----|---|
| 8    |   |     |   |
| 5'21 |   |     |   |

### **TECHNICAL SPECIFICATIONS:**

| Light output: | 519 lm                   | °K :          | 4000             |
|---------------|--------------------------|---------------|------------------|
| Plum:         | 5,3W                     | CRI :         | 80               |
| Efficacy:     | 97,9 lm/w                | MacAdam:      | 3                |
| Туре:         | MID POWER                | Power Supply: | 220-240V 50/60Hz |
| LED Lifetime: | >72.000 L80B10 (Ta=25°C) | Gear:         | Electronic       |
| Power:        | 4W                       |               |                  |

### Light output tolerance +/- 10%