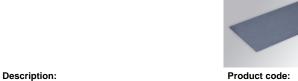

# Description:

LAMP surface wall mounted fixture AMBIENT G2 IND 300 DIR. Manufactured from extruded aluminum with an 75% recycling rate with Asymetric polycarbonate optic. Model for LED MID-POWER, colour temperature 3000K and IRC80. Electronic DALI gear included. IP40, IK07 ratings. Insulation Class I. Photobiological safety group 0. LED life time: >72.000 L80B10. Available luminaire body finishes: White and black. Frontal accessory sold separately with the desired finish. White, Black, Raw o Anodised (Gold, Bronze, Champagne, Blue and Black).

Finish: Matte black RAL 9011 300 x 80 x 48 mm Dimensions:

Installation: Wall mounted