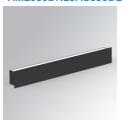

# AMBIENT G2 IND 300 DIR WW ASYM DA BK

Finish: Matte black RAL 9011 300 x 80 x 48 mm Dimensions:

Installation: Wall mounted