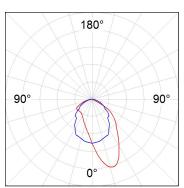

# **PHOTOMETRIC DATA:**

AM2030DR25AS830DB

AM2030DR25AS830DB  $\eta$  = 100% Imax = 605 cd/klm UTE: 1,00D + 0,00T CIE: 53 84 98 100 100