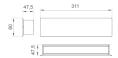

Finish: Matte black RAL 9011 300 x 80 x 48 mm Dimensions:

Installation: Wall mounted