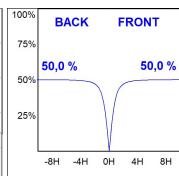

# **PHOTOMETRIC DATA:**

AM2030DR25AS830DB

AM2030DR25AS830DB  $\eta$  = 100% Imax = 605 cd/klm UTE: 1,00D + 0,00T CIE: 53 84 98 100 100